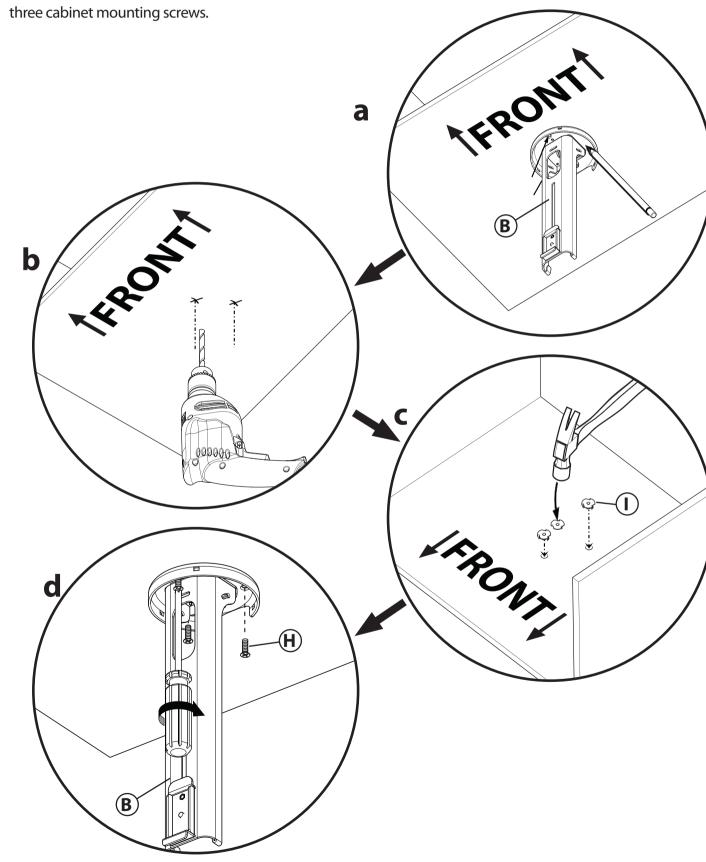

### 3: Install the under cabinet mount

**Note:** Cabinet thickness must not be less than 7/16 in.

- **a.** Use the ceiling plate of the under cabinet mount (B) as a template to mark the hole locations.
- **b.** Drill holes through the bottom of the cabinet using a 1/4" drill bit.
- **c.** Tap the three 3-prong T-nuts (I) into the holes in the upper surface of the cabinet. Be careful not to damage cabinet surface.

**d.** Attach the under cabinet mount (B) to the bottom surface of the cabinet using the